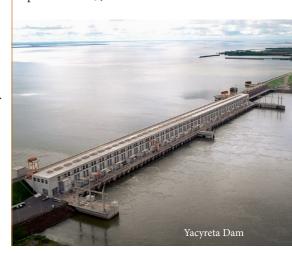

#### **Technical Visits**

- Yacyreta Dam
- Itaipu Dam
- Columnar Sandstone

SPG and its members have contributed in large scale engineering projects such as the construction of the Itaipu and Yacyreta dams, as well as other important infrastructure projects in Paraguay. Additionally, it has promoted the study and diffusion of geotechnics and fostered the improvement of the geotechnical engineering profession and practice.