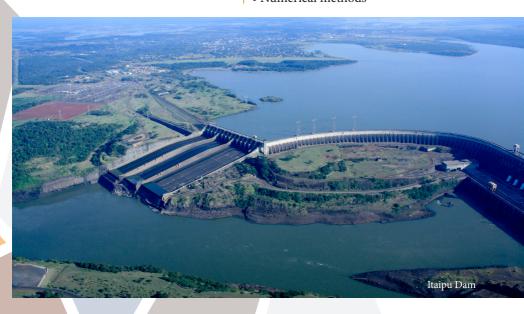

#### **Technical Visits**

- Yacyreta Dam
- Itaipu Dam
- Columnar Sandstone

SPG and its members have contributed in large scale engineering projects such as the construction of the Itaipu and Yacyreta dams, as well as other important infrastructure projects in Paraguay. Additionally, it has promoted the study and diffusion of geotechnics and fostered the improvement of the geotechnical engineering profession and practice.