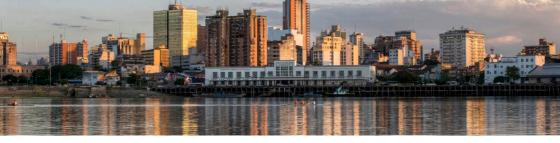

Asunción, Candidate City to the International Symposium ISRM 2021

View of the historic center and the old port in Asunción Bay

López Palace. Government house

Pantheon of the Heroes

Asuncion, capital of Paraguay and known as the Green Capital of Ibero-America due to its rich and abundant greenery, is a dynamic and growing city that combines nature, historical colonial-style architecture and infrastructure. Being at the heart of South America, the city offers easy access from every part of the world and has already been host to many other important international events. Comfortable accommodation in national and international hotel chains is available, as well as many modern conference facilities.